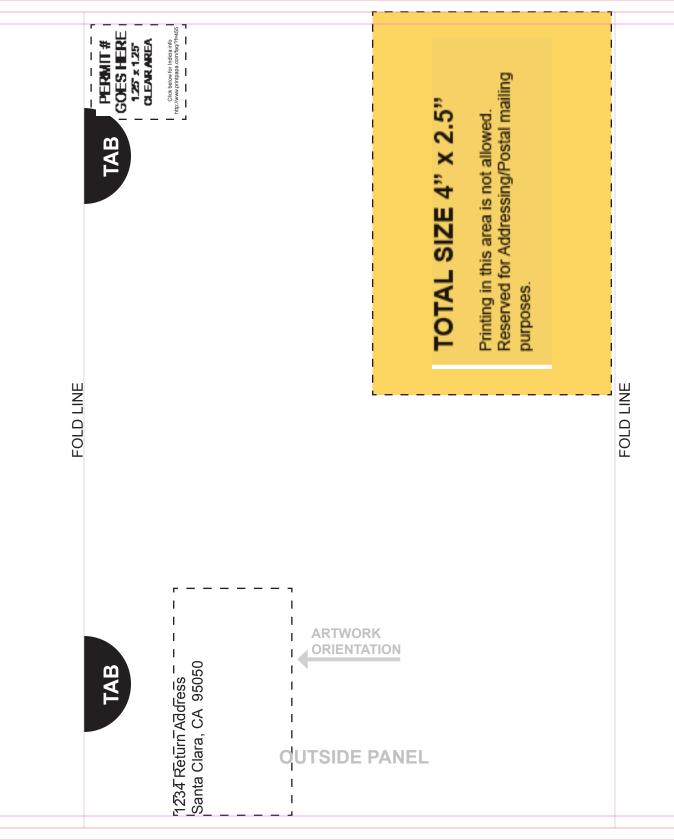

PRINT TEMPLATEProductFolded PostcardSize16.5x8.5 >> 5.5x8.5 (tri, 2 tab) (WxH)StyleTri Fold Direct mail

How to Use this Template Step by Step go to this FAQ http://www.printpapa.com/faq/?f=448 Choosing the correct Indicia for your Mailer http://www.printpapa.com/faq/?f=455

- BORDER THICKNESS Must be atleast 3/8" from the bleed line to insure your border won't be cut off when printed.
- SAFE AREA Keep all text within this line.
  - FINISHED SIZE This is where the product will be cut to size.
  - BLEEDS Create a 1/8 inch bleed area to make sure that the ink goes to the edge of the finished size. Extend artwork/ graphics to the edge of template.

THIS FLAP FOLDS FIRST

**OUTSIDE PANEL** 

## **OUTSIDE PANEL**

## THIS FLAP FOLDS SECOND

TAB

| PRINT TEMPLATE         Product       Folded Postcard         Size       16.5x8.5 >> 5.5x8.5 (tri, 2 tab) (WxH)         Style       Tri Fold Direct mail         How to Use this Template Step by Step go to this FAQ         http://www.printpapa.com/faq/?f=448         Choosing the correct Indicia for your Mailer         http://www.printpapa.com/faq/?f=455 |                        |           |
|-------------------------------------------------------------------------------------------------------------------------------------------------------------------------------------------------------------------------------------------------------------------------------------------------------------------------------------------------------------------|------------------------|-----------|
| <ul> <li>BORDER THICKNESS - Must be atleast 3/8" from the bleed line to insure your border won't be cut off when printed.</li> <li>SAFE AREA - Keep all text within this line.</li> <li>FINISHED SIZE - This is where the product will be cut to size.</li> </ul>                                                                                                 |                        |           |
| BLEEDS - Create a 1/8 inch<br>bleed area to make sure that the<br>ink goes to the edge of the<br>finished size. Extend artwork/<br>graphics to the edge of template.                                                                                                                                                                                              | FOLDLINE               | FOLD LINE |
|                                                                                                                                                                                                                                                                                                                                                                   |                        |           |
| LEFT<br>INSIDE PANEL                                                                                                                                                                                                                                                                                                                                              | CENTER<br>INSIDE PANEL |           |